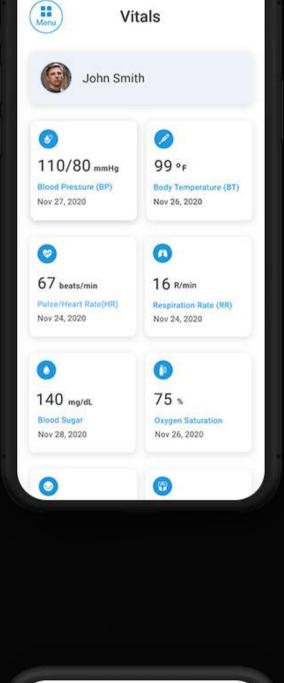

Task



InstaChart Resident Engagement Platform is a solution is intended to improve the communication of nursing facilities with their inpatients /discharged patients and their family members. To create a Web Application and mobile applications that help facilities and patients, doctors, staffs communicate with each other and track activities.



# Highly intuitive, functionally sophisticated dashboard

created for each of the organizations and facility users.

dashboard, patient and staff management system custom



## the way people think of UI/UX creation

Changing

**Approach** 



Resident Profile



9:41





# Discovery

Phase

Process

**APPROACH** 

## and understanding of the product that will help us to give the optimized final product

Shady acres rehabilitation

Dashboard

2. Residents

☐ Messages

All

Home - Residents

Residents 45

Search by name, category, type, etc...

As a UI/UX specialist in the first step, we do lots of

user research and workshops to gain knowledge



Q

Search by resident name, ID, status, etc...

**Business Understanding** 

01.

**Audience Definition** 

UX & Analytics Audit

User Research

Recent

John Doe

John Doe

Facility Admin

+ New Ticket

Dismiss

Advanced Filter 7

Facility Admin

**Market Study** 

**Competitive Analysis** 

02.



All

Home - Residents

Residents 45

Martin Nayen

22 Eagle Rock Lane, Gary, IN, 03555

Jul 10, 2021

Sear