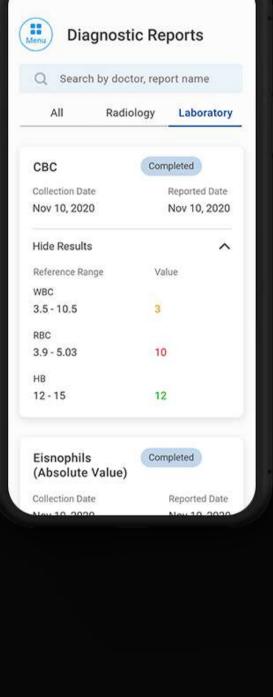

Task



InstaChart Resident Engagement Platform is a solution is intended to improve the communication of nursing facilities with their inpatients /discharged patients and their family members. To create a Web Application and mobile applications that help facilities and patients, doctors, staffs communicate with each other and track activities.



# Highly intuitive, functionally sophisticated dashboard

created for each of the organizations and facility users.

dashboard, patient and staff management system custom



## the way people think of UI/UX creation

Changing

**Approach** 



Resident Profile



9:41





# Discovery

Phase

Process

**APPROACH** 

## and understanding of the product that will help us to give the optimized final product

Shady acres rehabilitation

Dashboard

2. Residents

☐ Messages

All

Home - Residents

Residents 45

Search by name, category, type, etc...

As a UI/UX specialist in the first step, we do lots of

user research and workshops to gain knowledge



Q

Search by resident name, ID, status, etc...

**Business Understanding** 

01.

**Audience Definition** 

UX & Analytics Audit

User Research

Recent

John Doe

John Doe

Facility Admin

+ New Ticket

Dismiss

Advanced Filter 7

Facility Admin

**Market Study** 

**Competitive Analysis** 

02.



All

Home - Residents

Residents 45

Martin Nayen

22 Eagle Rock Lane, Gary, IN, 03555

Jul 10, 2021

Search by na