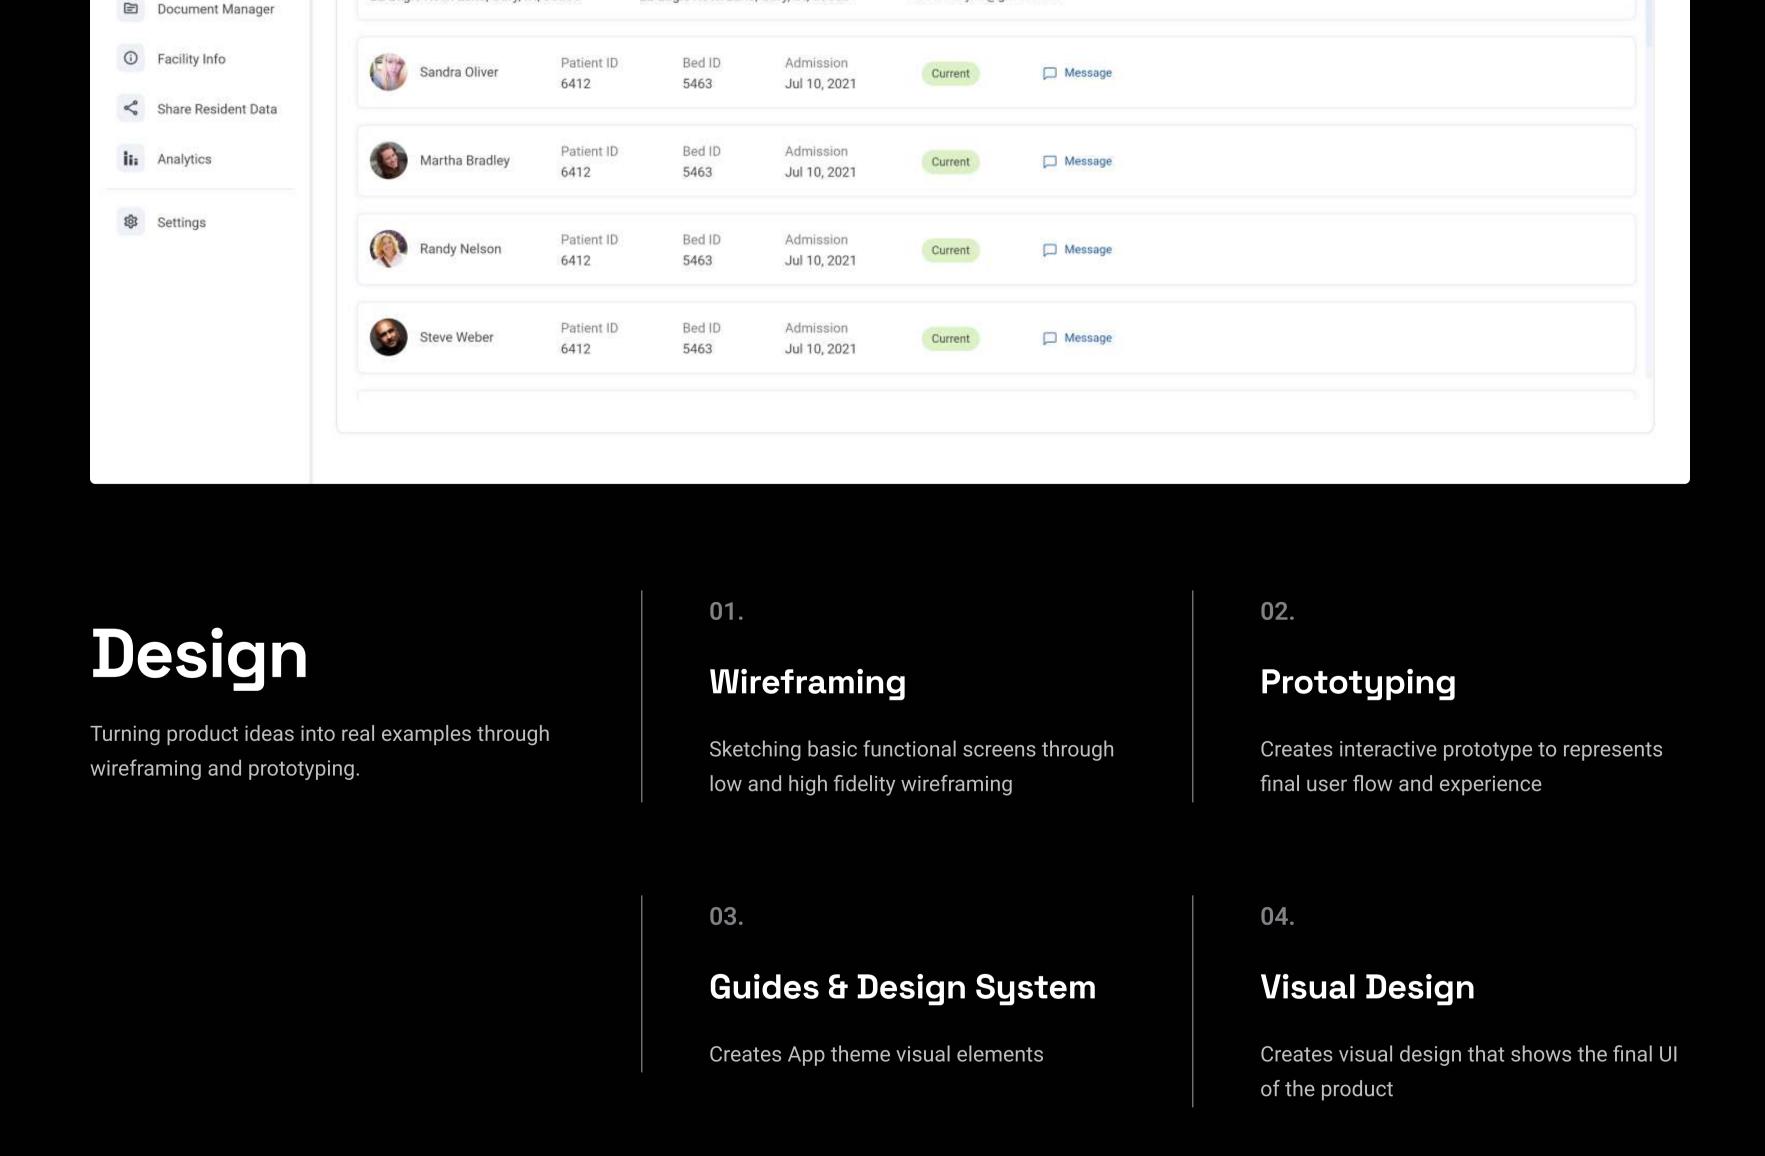

# Highly intuitive, functionally sophisticated dashboard

created for each of the organizations and facility users.

dashboard, patient and staff management system custom