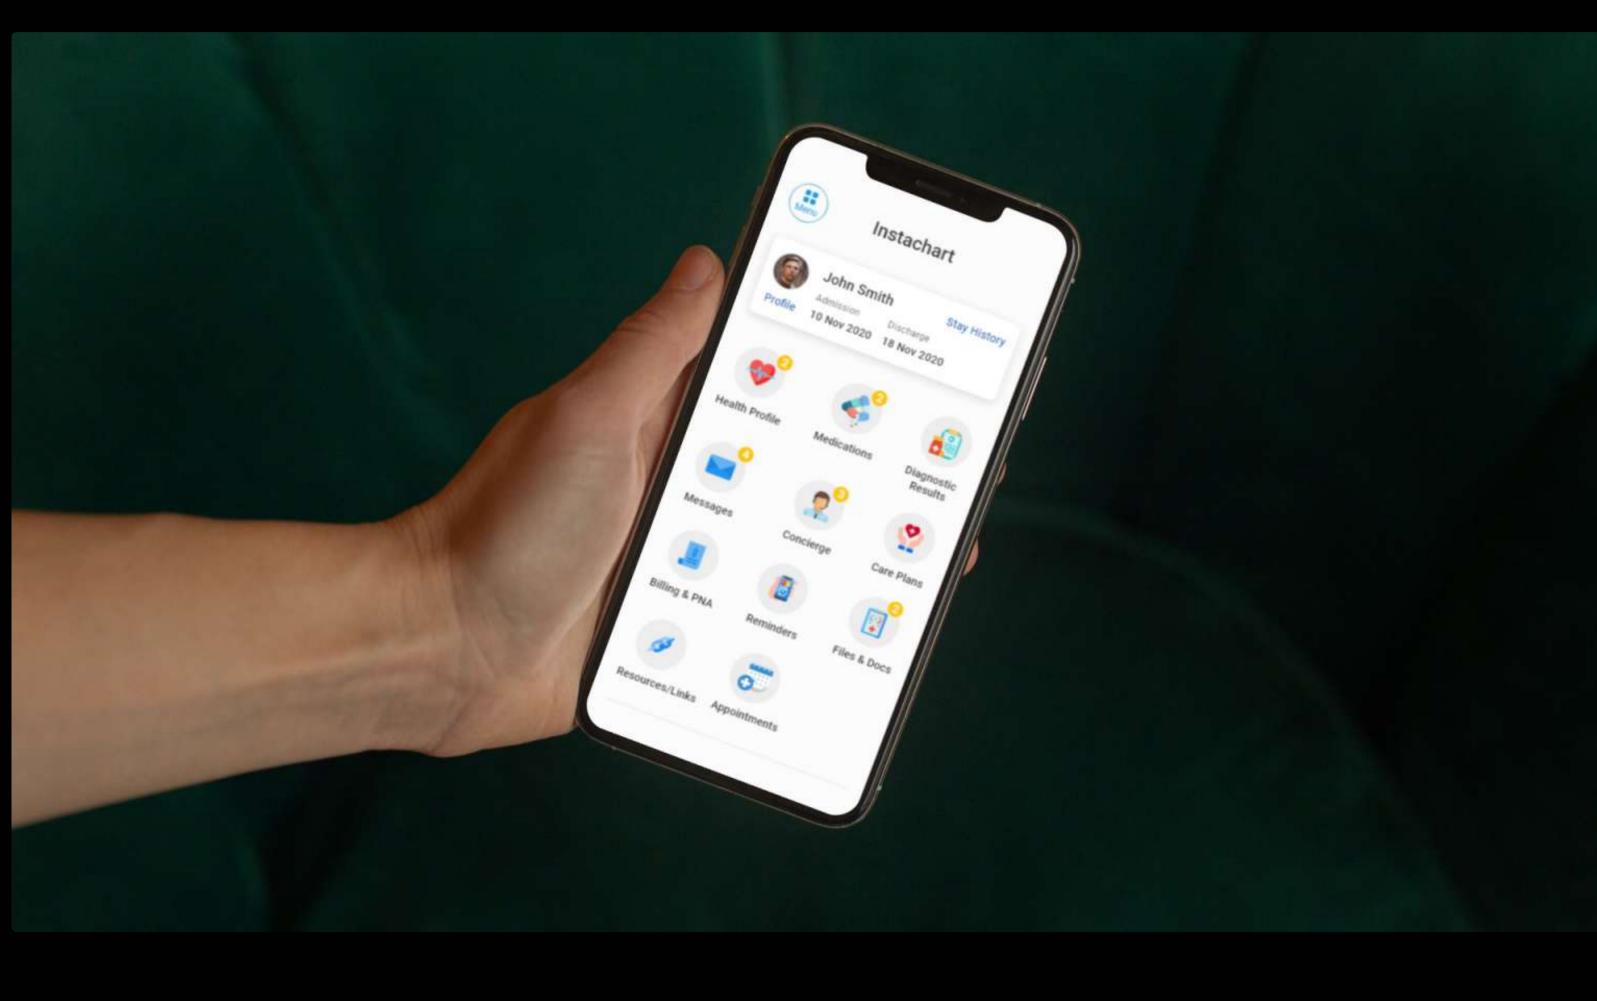

# Highly intuitive, functionally sophisticated dashboard

created for each of the organizations and facility users.

dashboard, patient and staff management system custom